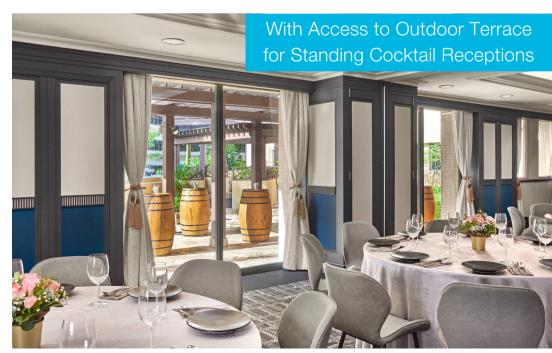

# Envision with Vibe

# Vision I & II (Meeting Rooms)

Total Area: 98sqm Height: 2.44m















### Full-day Meeting Package \$118 NETT per person per day

- Two tea breaks with three snack items
- · Lunch by our all-day dining restaurant, ROOS

#### Half-day Meeting Package \$108 NETT per person per day

- One tea break with three snack items
- Lunch by our all-day dining restaurant, ROOS

#### **Inclusions:**

- ✓ Free-flow Coffee / Tea
- Use of overhead projector and screen
  - Flip chart and writing materials
    - ✓ Unlimited Wi-Fi access

#### A minimum of 10 is required.

Terms & Conditions apply.

Rates are inclusive of 10% service charge and prevailing government taxes.

Contact sales.vhso@fareast.com or +65 6739 8088 to book now.