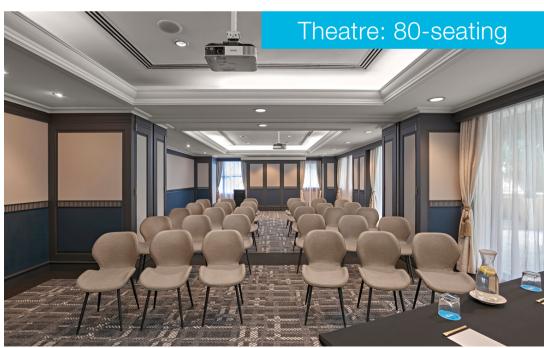

# Envision with Vibe

# Vision I & II (Meeting Rooms)

Total Area: 98sqm Height: 2.44m















### Full-day Meeting Package \$118 NETT per person per day

- Two tea breaks with three snack items
- · Lunch by our all-day dining restaurant, ROOS

#### Half-day Meeting Package \$108 NETT per person per day

- One tea break with three snack items
- Lunch by our all-day dining restaurant, ROOS

#### **Inclusions:**

- ✓ Free-flow Coffee / Tea
- Use of overhead projector and screen
  - Flip chart and writing materials
    - ✓ Unlimited Wi-Fi access

#### A minimum of 10 is required.

Terms & Conditions apply.

Rates are inclusive of 10% service charge and prevailing government taxes.

Contact sales.vhso@fareast.com or +65 6739 8088 to book now.