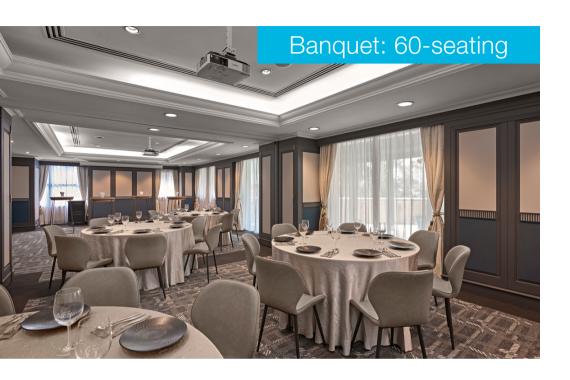

# Envision with Vibe

# Vision I & II (Meeting Rooms)

Total Area: 98sqm Height: 2.44m















### Full-day Meeting Package \$118 NETT per person per day

- Two tea breaks with three snack items
- · Lunch by our all-day dining restaurant, ROOS

#### Half-day Meeting Package \$108 NETT per person per day

- One tea break with three snack items
- Lunch by our all-day dining restaurant, ROOS

#### **Inclusions:**

- ✓ Free-flow Coffee / Tea
- Use of overhead projector and screen
  - Flip chart and writing materials
    - ✓ Unlimited Wi-Fi access

#### A minimum of 10 is required.

Terms & Conditions apply.

Rates are inclusive of 10% service charge and prevailing government taxes.

Contact sales.vhso@fareast.com or +65 6739 8088 to book now.