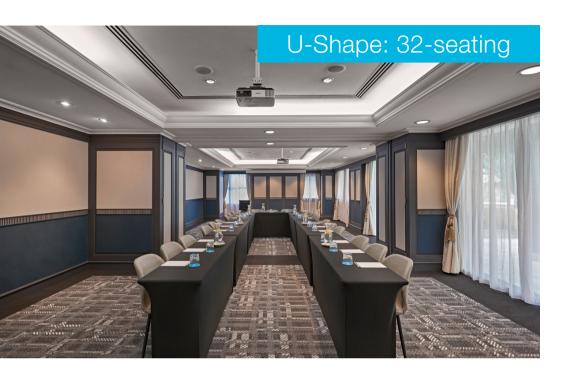

# Envision with Vibe

# Vision I & II (Meeting Rooms)

Total Area: 98sqm Height: 2.44m















### Full-day Meeting Package \$118 NETT per person per day

- Two tea breaks with three snack items
- · Lunch by our all-day dining restaurant, ROOS

#### Half-day Meeting Package \$108 NETT per person per day

- One tea break with three snack items
- Lunch by our all-day dining restaurant, ROOS

#### **Inclusions:**

- ✓ Free-flow Coffee / Tea
- Use of overhead projector and screen
  - Flip chart and writing materials
    - ✓ Unlimited Wi-Fi access

#### A minimum of 10 is required.

Terms & Conditions apply.

Rates are inclusive of 10% service charge and prevailing government taxes.

Contact sales.vhso@fareast.com or +65 6739 8088 to book now.